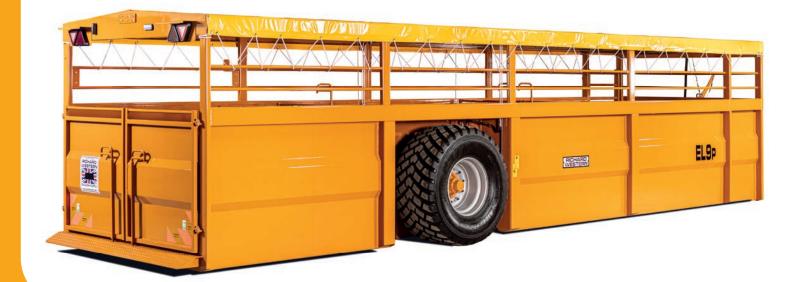

## A range of drop bed livestock transporters for all types of farm animals.

The Easy-Load Livestock Transporter is designed so that the bed of the trailer lowers down to the ground by pivoting the axle. Using the tractor hydraulics, the axle is returned to the transport position and locked in place for transport. All steel construction with chequer plate floor, steel sides with railed upper sections, internal dividers, and canvas roof cover. Size options available for cattle and pig transport.

## **Optional Equipment:**

- Extra dividing gates
- Herding gate hangers
- Near side loading/personnel door
- Flashing beacon

| Livestock<br>Trailer | EL8P  | EL8C  | EL9P   | EL9C   |
|----------------------|-------|-------|--------|--------|
| Overall length       | 9.78m | 9.78m | 11.01m | 11.01m |
| Internal width       | 2.25m | 2.25m | 2.25m  | 2.25m  |
| Internal height      | 2.15m | 2.39m | 2.15m  | 2.39m  |
| Mid rail height      | 1.25m | 1.37m | 1.25m  | 1.37m  |
| Transport height     | 2.88m | 3.12m | 2.88m  | 3.12m  |
| Body length          | 8.00m | 8.00m | 9.14m  | 9.14m  |
| Number of axles      | 1     | 1     | 1      | 1      |