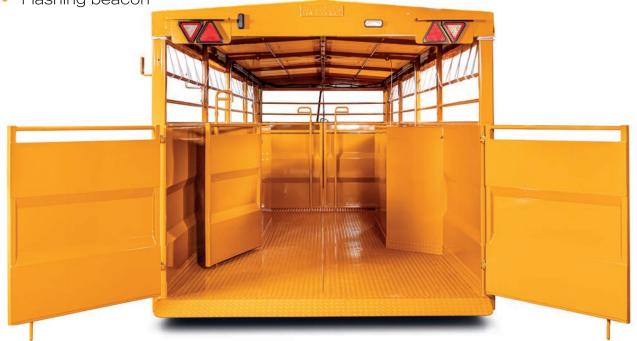

## A range of drop bed livestock transporters for all types of farm animals.

The Easy-Load Livestock Transporter is designed so that the bed of the trailer lowers down to the ground by pivoting the axle. Using the tractor hydraulics, the axle is returned to the transport position and locked in place for transport. All steel construction with chequer plate floor, steel sides with railed upper sections, internal dividers, and canvas roof cover. Size options available for cattle and pig transport.

## **Optional Equipment:**

- Extra dividing gates
- Herding gate hangers
- Near side loading/personnel door
- Flashing beacon

| Livestock<br>Trailer | EL8P  | EL8C  | EL9P   | EL9C   |
|----------------------|-------|-------|--------|--------|
| Overall length       | 9.78m | 9.78m | 11.01m | 11.01m |
| Internal width       | 2.25m | 2.25m | 2.25m  | 2.25m  |
| Internal height      | 2.15m | 2.39m | 2.15m  | 2.39m  |
| Mid rail height      | 1.25m | 1.37m | 1.25m  | 1.37m  |
| Transport height     | 2.88m | 3.12m | 2.88m  | 3.12m  |
| Body length          | 8.00m | 8.00m | 9.14m  | 9.14m  |
| Number of axles      | 1     | 1     | 1      | 1      |