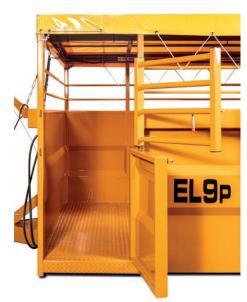

## A range of drop bed livestock transporters for all types of farm animals.

The Easy-Load Livestock Transporter is designed so that the bed of the trailer lowers down to the ground by pivoting the axle. Using the tractor hydraulics, the axle is returned to the transport position and locked in place for transport. All steel construction with chequer plate floor, steel sides with railed upper sections, internal dividers, and canvas roof cover. Size options available for cattle and pig transport.

## **Optional Equipment:**

- Extra dividing gates
- Herding gate hangers
- Near side loading/personnel door
- Flashing beacon

| Livestock<br>Trailer | EL8P  | EL8C  | EL9P   | EL9C   |
|----------------------|-------|-------|--------|--------|
| Overall length       | 9.78m | 9.78m | 11.01m | 11.01m |
| Internal width       | 2.25m | 2.25m | 2.25m  | 2.25m  |
| Internal height      | 2.15m | 2.39m | 2.15m  | 2.39m  |
| Mid rail height      | 1.25m | 1.37m | 1.25m  | 1.37m  |
| Transport height     | 2.88m | 3.12m | 2.88m  | 3.12m  |
| Body length          | 8.00m | 8.00m | 9.14m  | 9.14m  |
| Number of axles      | 1     | 1     | 1      | 1      |