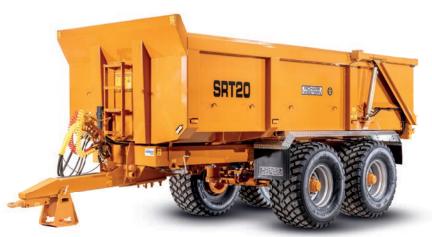

# **Stone and Rubble Trailer**

#### STANDARD FEATURES

- Monocoque tapered body 8mm floor, 6mm sides
- Chassis formed beam with 8 bends per section from 355mc 10mm plate
- Hydraulic or air brakes with LSV
- Front inspection ladder, LED twin units and side markers
- Rubber shock absorber pads between trailer body and chassis
- Tipping ram Tenifer coated 6 stage single cylinder with ¾ hydraulic tipping hose
- Heavy duty slipper & eye single leaf axle springs 100mm wide 32t running gear
- 10 stud commercial axle 420 x 180 brakes 127mm beam 2m track
- Sprung drawbar height adjustable heavy-duty towing eye 13 leaf HD spring
- · Hydraulic up and over tailgate with auto lock and hydraulic safety check valve
- Protection plates to ensure important components are not damaged

| Stone &<br>Rubble<br>Trailer<br>Model | Volume/<br>Capacity | Body Length | Body Height | Front Width | Rear Width |
|---------------------------------------|---------------------|-------------|-------------|-------------|------------|
| SRT20                                 | 12.44(m³)           | 5.02m       | 1.15m       | 2.13m       | 2.27m      |