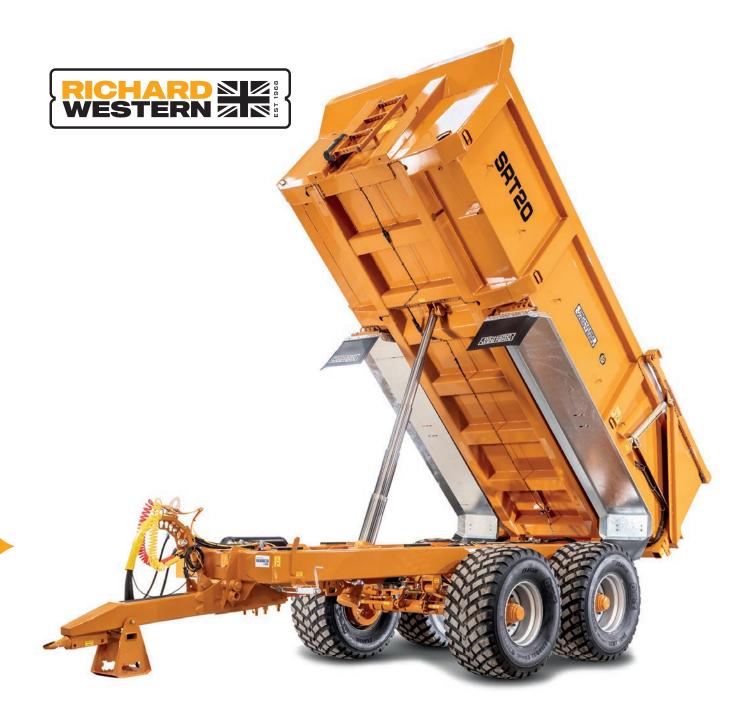

# STONE AND RUBBLE TRAILER

A HEAVY DUTY DESIGN FOR HIGH PERFORMANCE

# **Stone and Rubble Trailer**

#### STANDARD FEATURES

- Monocoque tapered body 8mm floor, 6mm sides
- Chassis formed beam with 8 bends per section from 355mc 10mm plate
- Hydraulic or air brakes with LSV
- Front inspection ladder, LED twin units and side markers
- Rubber shock absorber pads between trailer body and chassis
- Tipping ram Tenifer coated 6 stage single cylinder with ¾ hydraulic tipping hose
- Heavy duty slipper & eye single leaf axle springs 100mm wide 32t running gear
- 10 stud commercial axle 420 x 180 brakes 127mm beam 2m track
- Sprung drawbar height adjustable heavy-duty towing eye 13 leaf HD spring
- · Hydraulic up and over tailgate with auto lock and hydraulic safety check valve
- Protection plates to ensure important components are not damaged

| Stone &<br>Rubble<br>Trailer<br>Model | Volume/<br>Capacity | Body Length | Body Height | Front Width | Rear Width |
|---------------------------------------|---------------------|-------------|-------------|-------------|------------|
| SRT20                                 | 12.44(m³)           | 5.02m       | 1.15m       | 2.13m       | 2.27m      |